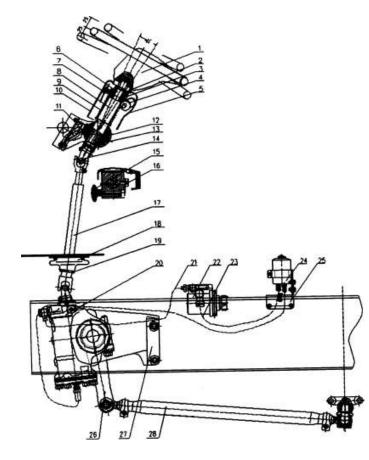

## SECTION 1 GENERAL DESCRIPTION

www.chinatruckparts.com

All the series of automobiles of China National Heavy Duty Truck Group Co., Ltd. (SINOTRUCK) adopt integral hydraulic pressure booster power steering system. Structure of the power steering operating device is shown in Fig. 1.

Fig. 11-1 Sketch of the hydraulic power steering system and steerage gear

www.chinatruckparts.com

1. Steering wheel 2. Retaining ring 3. Contact ring 4. Ignition switch assembly 5./10. Steering column cover 6. Steering column 7. Steering column cover erection support 8. Steering column sleeve 9. Spring 11. Wiring harness mount support 12. Steering column erection support 13. Steering column guide sleeve 14. Universal joint 15. Regulator handle 16. Travel limit screw 17. Steering telescopic shaft 18. Steering column jacket 19. Bush 20. Steering gear 21. High-pressure oil pipe 22. Steering booster vane pump 23. Inlet pipe 24. Steering oil tank 25. Steering oil tank installation bracket 26. Steering rock arm 27. Steering gear support 28. Steering draglink assembly