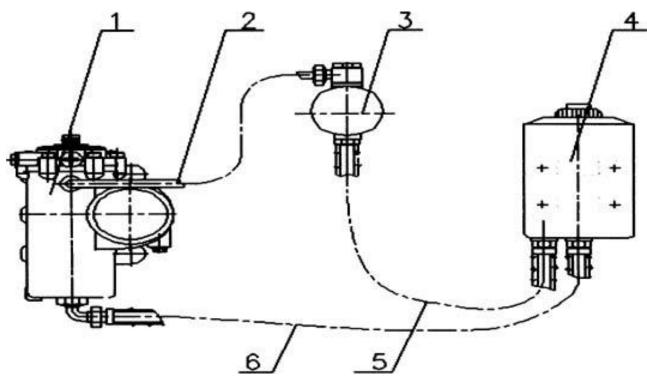

Fig. 11-2, Fig. 11-3. Fig. 11-4 are respectively hydraulic pressure power steering system pipeline layouts of typical automobiles. Fig. 11-2 is for  $4 \times 2$  and  $6 \times 4$  types with relatively simple structures. Fig. 11-3 is for 6X2 type vehicle with elevatable bearing axle, the steering oil cylinder is not only for steering system power supply, but also for elevating shaft booster cylinder power supply. The part Nos. 7 and 8 oil pipes are respectively the inlet and outlet pipes of the elevating shaft booster cylinder. Fig. 11-4 is for double front shaft steering  $8 \times 4$  type.

Power steering gear 2. High pressure oil pipe 3. Steering pump 4. High pressure oil controller 5. Steering oil tank6. High pressure oil pipe
Secondary steering axle booster cylinder 8. Oil sucking pipe 9. Oil return pipe