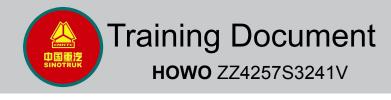

Fig. 11-2, Fig. 11-3. Fig. 11-4 are respectively hydraulic pressure power steering system pipeline layouts of typical automobiles. Fig. 11-2 is for  $4 \times 2$  and  $6 \times 4$  types with relatively simple structures. Fig. 11-3 is for 6X2 type vehicle with elevatable bearing axle, the steering oil cylinder is not only for steering system power supply, but also for elevating shaft booster cylinder power supply. The part Nos. 7 and 8 oil pipes are respectively the inlet and outlet pipes of the elevating shaft booster cylinder. Fig. 11-4 is for double front shaft steering  $8 \times 4$  type.

Fig. 11-2

1.Power steering gear 2 High pressure oil pipe 3 Steering pump 4 Steering oil tank 5 Oil sucking pipe 6. Oil return pipe

1. Power steering gear 2,4,7,8,9. High pressure oil pipes 3. Steering pump 5 Steering oil tank 10. Oil sucking pipe 11. Oil return pipe