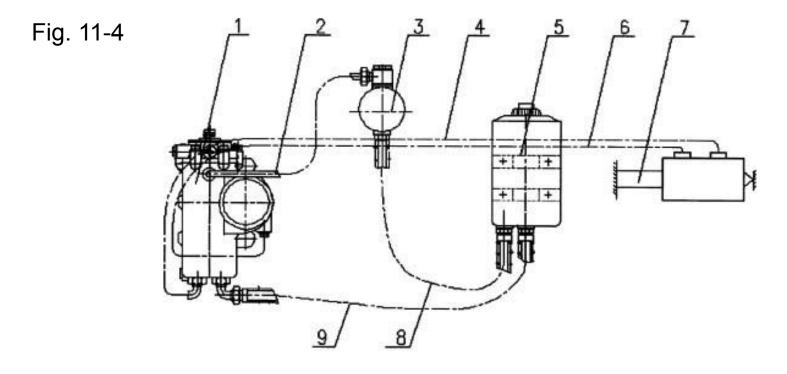

Fig. 11-2, Fig. 11-3. Fig. 11-4 are respectively hydraulic pressure power steering system pipeline layouts of typical automobiles. Fig. 11-2 is for  $4 \times 2$  and  $6 \times 4$  types with relatively simple structures. Fig. 11-3 is for 6X2 type vehicle with elevatable bearing axle, the steering oil cylinder is not only for steering system power supply, but also for elevating shaft booster cylinder power supply. The part Nos. 7 and 8 oil pipes are respectively the inlet and outlet pipes of the elevating shaft booster cylinder. Fig. 11-4 is for double front shaft steering  $8 \times 4$  type.

Power steering gear 2. High pressure oil pipe 3. Steering pump 4. High pressure oil controller 5. Steering oil tank6. High pressure oil pipe
Secondary steering axle booster cylinder 8. Oil sucking pipe 9. Oil return pipe