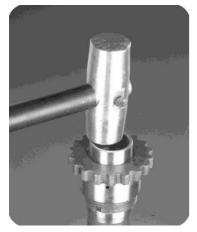

11, the two axis 3/4 gear with a sliding sleeve and a combination of teeth, and with a soft stick to withstand.

12, assembly of a shaft bearing in place.

13, apply anaerobic adhesive on the screw nut thread.

14, use a special tool to tighten a shaft nut (L - L).

15, a shaft nut in a threaded shaft with groove riveting die.

16, a shaft end cover assembly, and six bolts tightening.

A twin counter shaft 9 files series (such as the dis assembly and assembly of 9JS series gearbox can be strictly in accordance with the above process. 8 files (such as 8JS column series gearbox only in the second shaft assembly at because of canceling the low speed gear and the dis assembly is slightly different. The rest can also be