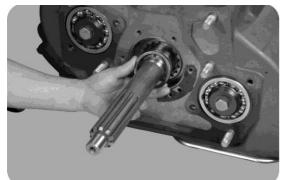

## Section 5, a shaft is directly assembled and disassembled from the gearbox.

In maintenance, sometimes it is necessary to disassemble the shaft assembly only, and the specific method is as follows:

1, make the transmission in the main box two sets of gears and gear meshing.

2, use a special tool to remove a shaft nut (left).

3, with a copper shaft. Inward percussion

4, with a bar about percussion axis to make a shaft bearing and a shaft.

5, take out a shaft gear spacer.

6, set aside a shaft gear within the stop ring of a screwdriver.