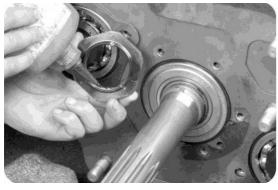

2, use a special tool to remove a shaft nut (left).

3, with a copper shaft. Inward percussion

4, with a bar about percussion axis to make a shaft bearing and a shaft.

5, take out a shaft gear spacer.

6, set aside a shaft gear within the stop ring of a screwdriver.