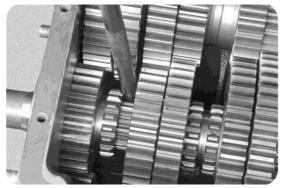

## Section 5, a shaft is directly assembled and disassembled from the gearbox.

In maintenance, sometimes it is necessary to disassemble the shaft assembly only, and the specific method is as follows:

1, make the transmission in the main box two sets of gears and gear meshing.