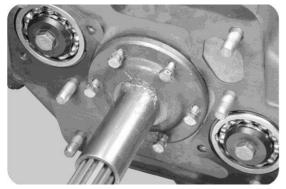

14, use a special tool to tighten a shaft nut (L - L).

15, a shaft nut in a threaded shaft with groove riveting die.

16, a shaft end cover assembly, and six bolts tightening.

A twin counter shaft 9 files series (such as the dis assembly and assembly of 9JS series gearbox can be strictly in accordance with the above process. 8 files (such as 8JS column series gearbox only in the second shaft assembly at because of canceling the low speed gear and the dis assembly is slightly different. The rest can also be