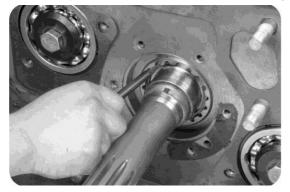

2, use a special tool to remove a shaft nut (left).

3, with a copper shaft. Inward percussion

4, with a bar about percussion axis to make a shaft bearing and a shaft.

5, take out a shaft gear spacer.

6, set aside a shaft gear within the stop ring of a screwdriver.

7, take out a shaft to do the corresponding inspection.

8, assembly: take a new shaft into the two shaft guide sleeve, the hole with grease.

9, the shaft into a shaft gear hole, the assembly stop ring.

10, the assembly of a shaft gear spacer.