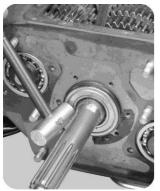

11, the two axis 3/4 gear with a sliding sleeve and a combination of teeth, and with a soft stick to withstand.

12, assembly of a shaft bearing in place.

13, apply anaerobic adhesive on the screw nut thread.

14, use a special tool to tighten a shaft nut (L - L).

15, a shaft nut in a threaded shaft with groove riveting die.

16, a shaft end cover assembly, and six bolts tightening.

A twin counter shaft 9 files series (such as the dis assembly and assembly of 9JS series gearbox can be strictly in accordance with the above process. 8 files (such as 8JS column series gearbox only in the second shaft assembly at because of canceling the low speed gear and the dis assembly is slightly different. The rest can also be