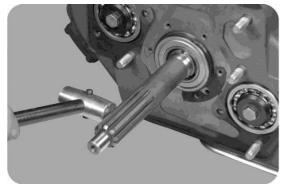

11, the two axis 3/4 gear with a sliding sleeve and a combination of teeth, and with a soft stick to withstand.

12, assembly of a shaft bearing in place.

13, apply anaerobic adhesive on the screw nut thread.

14, use a special tool to tighten a shaft nut (L - L).

15, a shaft nut in a threaded shaft with groove riveting die.

16, a shaft end cover assembly, and six bolts tightening.

A twin counter shaft 9 files series (such as the dis assembly and assembly of 9JS series gearbox can be strictly in accordance with the above process. 8 files (such as 8JS column series gearbox only in the second shaft assembly at because of canceling the low speed gear and the dis assembly is slightly different. The rest can also be