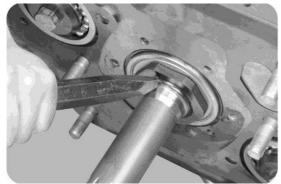

11, the two axis 3/4 gear with a sliding sleeve and a combination of teeth, and with a soft stick to withstand.

12, assembly of a shaft bearing in place.

13, apply anaerobic adhesive on the screw nut thread.

14, use a special tool to tighten a shaft nut (L - L).

15, a shaft nut in a threaded shaft with groove riveting die.

16, a shaft end cover assembly, and six bolts tightening.

A twin counter shaft 9 files series (such as the dis assembly and assembly of 9JS series gearbox can be strictly in accordance with the above process. 8 files (such as 8JS column series gearbox only in the second shaft assembly at because of canceling the low speed gear and the dis assembly is slightly different. The rest can also be