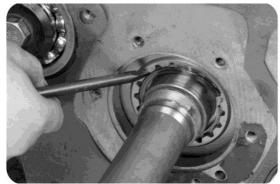

2, use a special tool to remove a shaft nut (left).

3, with a copper shaft. Inward percussion

4, with a bar about percussion axis to make a shaft bearing and a shaft.

5, take out a shaft gear spacer.

6, set aside a shaft gear within the stop ring of a screwdriver.

7, take out a shaft to do the corresponding inspection.

8, assembly: take a new shaft into the two shaft guide sleeve, the hole with grease.

9, the shaft into a shaft gear hole, the assembly stop ring.

10, the assembly of a shaft gear spacer.