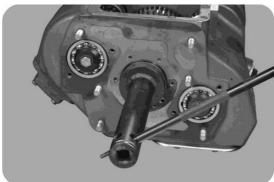

2, use a special tool to remove a shaft nut (left).

3, with a copper shaft. Inward percussion

4, with a bar about percussion axis to make a shaft bearing and a shaft.

5, take out a shaft gear spacer.

6, set aside a shaft gear within the stop ring of a screwdriver.

7, take out a shaft to do the corresponding inspection.

8, assembly: take a new shaft into the two shaft guide sleeve, the hole with grease.

9, the shaft into a shaft gear hole, the assembly stop ring.

10, the assembly of a shaft gear spacer.