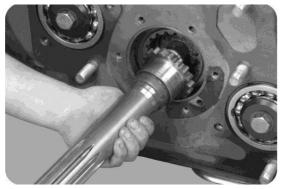

7, take out a shaft to do the corresponding inspection.

8, assembly: take a new shaft into the two shaft guide sleeve, the hole with grease.

9, the shaft into a shaft gear hole, the assembly stop ring.

10, the assembly of a shaft gear spacer.

11, the two axis 3/4 gear with a sliding sleeve and a combination of teeth, and with a soft stick to withstand.

12, assembly of a shaft bearing in place.

13, apply anaerobic adhesive on the screw nut thread.