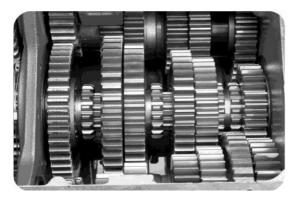

## Section 5, a shaft is directly assembled and disassembled from the gearbox.

In maintenance, sometimes it is necessary to disassemble the shaft assembly only, and the specific method is as follows:

1, make the transmission in the main box two sets of gears and gear meshing.