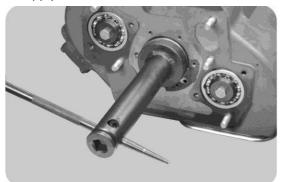

7, take out a shaft to do the corresponding inspection.

8, assembly: take a new shaft into the two shaft guide sleeve, the hole with grease.

9, the shaft into a shaft gear hole, the assembly stop ring.

10, the assembly of a shaft gear spacer.

11, the two axis 3/4 gear with a sliding sleeve and a combination of teeth, and with a soft stick to withstand.

12, assembly of a shaft bearing in place.

13, apply anaerobic adhesive on the screw nut thread.