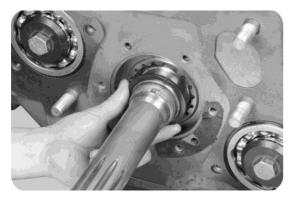

7, take out a shaft to do the corresponding inspection.

8, assembly: take a new shaft into the two shaft guide sleeve, the hole with grease.

9, the shaft into a shaft gear hole, the assembly stop ring.

10, the assembly of a shaft gear spacer.

11, the two axis 3/4 gear with a sliding sleeve and a combination of teeth, and with a soft stick to withstand.

12, assembly of a shaft bearing in place.

13, apply anaerobic adhesive on the screw nut thread.