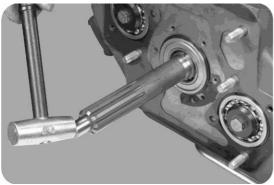

7, take out a shaft to do the corresponding inspection.

8, assembly: take a new shaft into the two shaft guide sleeve, the hole with grease.

9, the shaft into a shaft gear hole, the assembly stop ring.

10, the assembly of a shaft gear spacer.

11, the two axis 3/4 gear with a sliding sleeve and a combination of teeth, and with a soft stick to withstand.

12, assembly of a shaft bearing in place.

13, apply anaerobic adhesive on the screw nut thread.